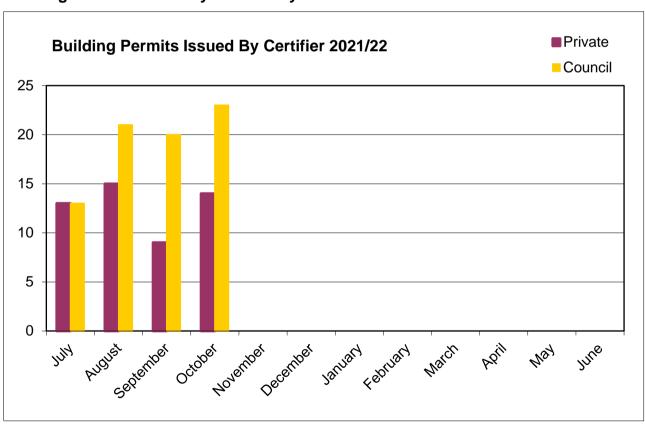

| 28 Noarana Drive, Benalla               | \$15,500     |
| 34 | DA5946   | Construction of swimming pool and safety barrier, and deck | 43 Lakeside Drive, Chesney<br>Vale      | \$15,750     |
| 35 | DA5881   | Construction of dwelling                                   | 10 Golden Vale Road, Benalla            | \$110,000    |
| 36 | DA2443   | Dwelling extension                                         | 31 Deas Street, Benalla                 | \$95,018     |
| 37 | DA5890/2 | Slab to completion of funeral home                         | 81 Baddaginnie Benalla Road,<br>Benalla | \$2,180,000  |
|    |          |                                                            | Total                                   | \$12,166,156 |

## **Building Permits Issued by Certifier by month**







#### COUNCIL PLAN 2021-2025 IMPLICATIONS

## Community

- A healthy, Safe and resilient community.
- A connected, involved and inclusive community.

## Livability

- Vibrant public spaces and places.
- Connected and accessible roads, footpaths, transport and parking.

## **Economy**

Population growth.

#### **Environment**

Healthy and protected natural environment.

## Leadership

Good governance.

#### **OFFICER DECLARATION OF CONFLICT OF INTEREST**

No officers involved in the preparation of this report have any general or material conflicts of interest in this matter.

## **Recommendation:**

That the report be noted.

**Closure of Meeting**