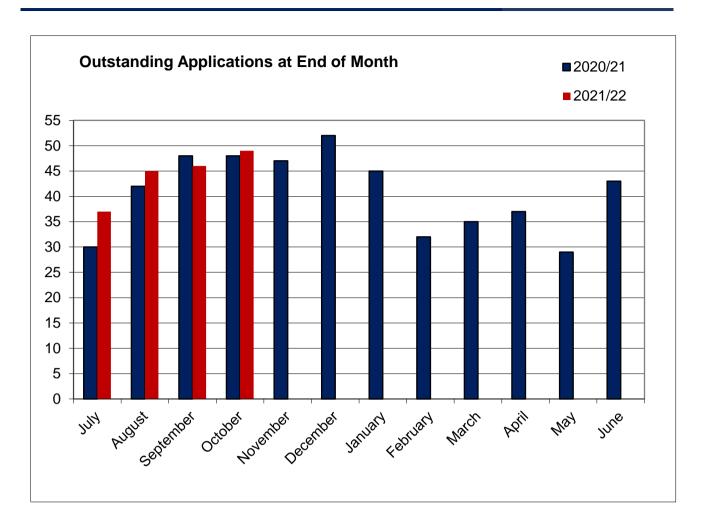

was held on the dates mentioned above with Council representatives, applicant representatives and objectors in attendance. A decision from the tribunal members has been deferred to a later date possibly following an inspection of the site by the tribunal members.                                                                                                                                                                                                                                                                                                                                                                                                                                                                                                             |

## **Planning Permit Applications**







## **Building Approvals Issued by Council and Private Practitioners**

|   | File No | Description                                         | Property Address                              | Value       |
|---|---------|-----------------------------------------------------|-----------------------------------------------|-------------|
| 1 | DA5756  | Construction of shed                                | 82 Rayner Road, Upper Lurg                    | \$15,000    |
| 2 | DA7258  | Re-stump dwelling                                   | 26 Coster Street, Benalla                     | \$12,000    |
| 3 | DA7265  | Construction of farm shed                           | 221 Swanpool Warrenbayne<br>Road, Warrenbayne | \$24,300    |
| 4 | DA6794  | Construction of shed