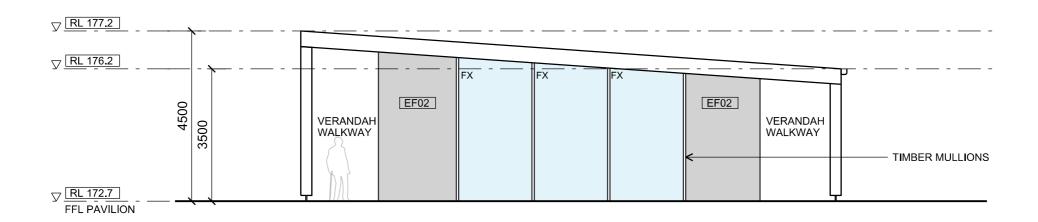

CIA FX FIXED CLEAR DOUBLE GLAZING DP GALVANISED DOWNPIPE

EF04 GALVANISED CORRUGATED ROOF SHEET LVR1 TIMBER LOUVRES BG BOX GUTTER

EF05 TIMBER LINING BOARD (STAINED) LVR2 CLEAR GLAZED LOUVRE EG HALF ROUND EAVES GUTTER



# 01 NORTH ELEVATION SPORTS PAVILION 1:100



O2 SOUTH ELEVATION
SPORTS PAVILION 1:100





SPORTS PAVILION
ELEVATIONS - NORTH & SOUTH
DRAWING NUMBER
TP10



#### LEGEND

EF01 EXPOSED PORTAL STRUCTURE SD TIMBER FRAMED SLIDING DOOR PD PIVOT DOOR EF02 GREY CEMENT RENDER GS GLAZED SLIDER HINGED DOOR

EF03 HARDWOOD FASCIA GALVANISED DOWNPIPE FX FIXED CLEAR DOUBLE GLAZING

EF04 GALVANISED CORRUGATED ROOF SHEET LVR1 TIMBER LOUVRES **BOX GUTTER** 

EF05 TIMBER LINING BOARD (STAINED) LVR2 CLEAR GLAZED LOUVRE HALF ROUND EAVES GUTTER



#### EAST ELEVATION 01 SPORTS PAVILION 1:100



02 WEST ELEVATION SPORTS PAVILION 1:100



35 GUNN ROAD BENALLA TOWN PLANNING

DRAWING TITLE
SPORTS PAVILION ELEVATIONS - EAST & WEST DRAWING NUMBER







02 PAVILION SECTION 1:100



35 GUNN ROAD BENALLA STATUS TOWN PLANNING DRAWING TITLE
SECTIONS
CLUBHOUSE & PAVILION
DRAWING NUMBER
TP12

COPYRIGHT Manna Architects Two Bee Pty Ltd mannaarchitects.com T +614 01 072 392



MATERIALS LEGEND

EF01





EF03 HARDWOOD FASCIA

REVISION TP2

DATE 14.07.2021





35 GUNN ROAD BENALLA TOWN PLANNING

DRAWING TITLE
MATERIALS PALETTE
PROPOSED DRAWING NUMBER



#### VISUALISATION

NORTH ELEVATION - VERANDAH ENTRY



@A3

REVISION DATE TP2 14.07.2021

35 GUNN ROAD BENALLA status TOWN PLANNING DRAWING TITLE
VISUALISATION
CLUBHOUSE
DRAWING NUMBER
TP14

#### VISUALISATION

SOUTHERN ELEVATION - RESIDENT