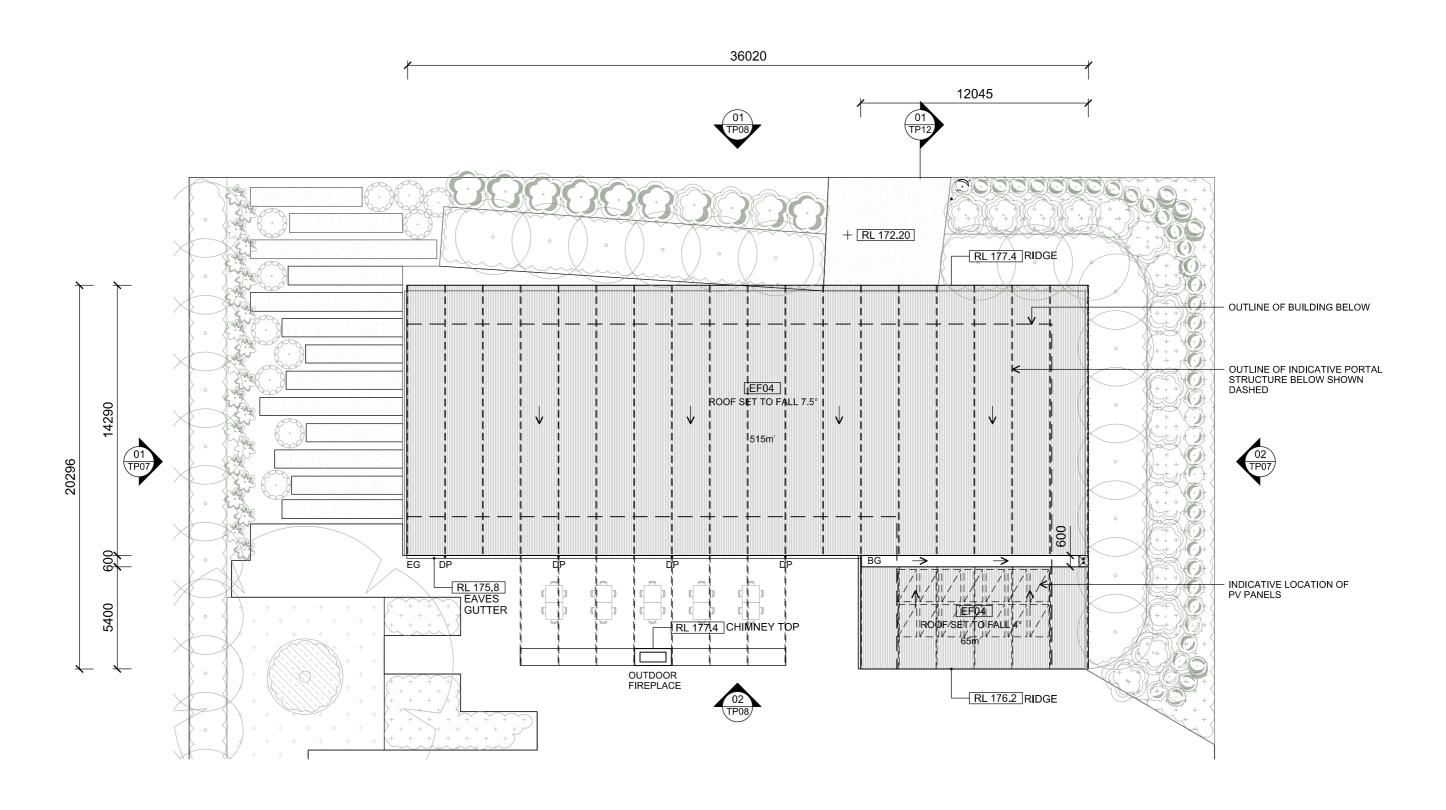

DRAWING NUMBER







02. EXISTING TREE CLUSTER



03. INTERNAL PRIVATE ROAD TO HOUSE



04. EXISTING HOUSE (TO BE DEMOLISHED)



05. GUNN ROAD ENTRY (EXISTING TREES)

. . .

REVISION

DATE 14.07.2021 35 GUNN ROAD
BENALLA
status
TOWN PLANNING

DRAWING TITLE
SITE CONTEXT
PHOTOGRAPHS
DRAWING NUMBER



01 PROPOSED SITE PLAN 1:1000

NOTE:

REFER CAF CONSULTING CIVIL PLANS 3608 C03 & C04 FOR LOT LAYOUT AND STAGED MASTERPLAN.

REFER FLOW DESIGN STUDIO FOR FURTHER MASTERPLAN LANDSCAPING DETAILS.





DRAWING TITLE
SITE PLAN
PROPOSED
DRAWING NUMBER
TP04

COPYRIGHT Manna Architects Two Bee Pty Ltd mannaarchitects.com



01 GROUND FLOOR PLAN CLUBHOUSE 1:200





DRAWING TITLE
CLUBHOUSE
FLOORPLAN
DRAWING NUMBER
TP05

COPYRIGHT Manna Architects Two Bee Pty Ltd mannaarchitects.com T +614 01 072 392



01 ROOF PLAN
CLUBHOUSE 1:200





35 GUNN ROAD BENALLA STATUS TOWN PLANNING CLUBHOUSE ROOF PLAN DRAWING NUMBER TP06

COPYRIGHT Manna Architects Two Bee Pty Ltd mannaarchitects.com

#### LEGEND

EF01EXPOSED PORTAL STRUCTURESDTIMBER FRAMED SLIDING DOORPDPIVOT DOOREF02GREY CEMENT RENDERGSGLAZED SLIDERDRHINGED DOOR

EF03 HARDWOOD FASCIA FX FIXED CLEAR DOUBLE GLAZING DP GALVANISED DOWNPIPE

EF04 GALVANISED CORRUGATED ROOF SHEET LVR1 TIMBER LOUVRES BG BOX GUTTER

[EF05] TIMBER LINING BOARD (STAINED) LVR2 CLEAR GLAZED LOUVRE EG HALF ROUND EAVES GUTTER



#### 01 WEST ELEVATION

1:100



#### **02** EAST ELEVATION

1:100





EF01EXPOSED PORTAL STRUCTURESDTIMBER FRAMED SLIDING DOORPDPIVOT DOOREF02GREY CEMENT RENDERGSGLAZED SLIDERDRHINGED DOOR

EF03 HARDWOOD FASCIA FX FIXED CLEAR DOUBLE GLAZING D