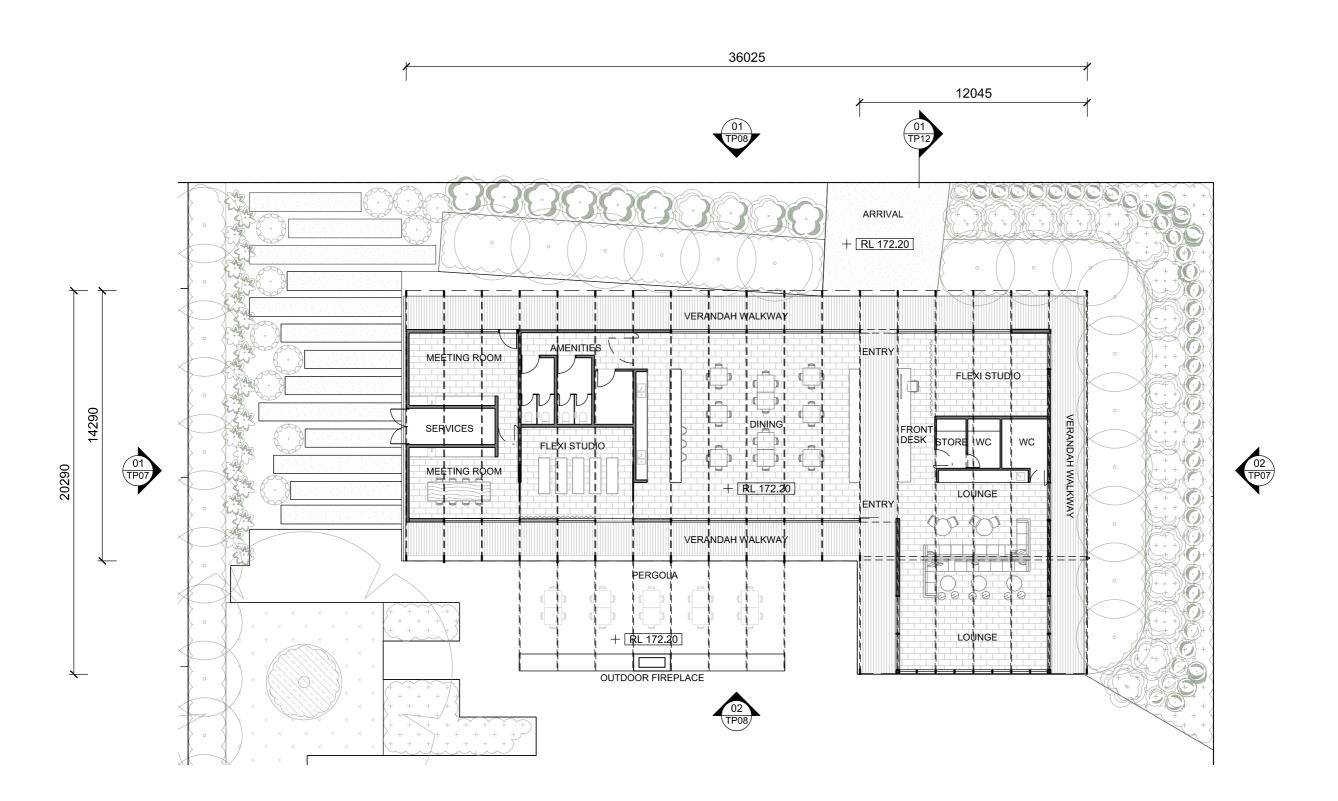

|            |        |
|            |                          |            |        |

35 GUNN ROAD BENALLA STATUS TOWN PLANNING DRAWING TITLE
COVER SHEET

DRAWING NUMBER







02. EXISTING TREE CLUSTER



03. INTERNAL PRIVATE ROAD TO HOUSE



04. EXISTING HOUSE (TO BE DEMOLISHED)



05. GUNN ROAD ENTRY (EXISTING TREES)

. . .

REVISION

DATE 14.07.2021 35 GUNN ROAD
BENALLA
status
TOWN PLANNING

DRAWING TITLE
SITE CONTEXT
PHOTOGRAPHS
DRAWING NUMBER



01 PROPOSED SITE PLAN 1:1000

NOTE:

REFER CAF CONSULTING CIVIL PLANS 3608 C03 & C04 FOR LOT LAYOUT AND STAGED MASTERPLAN.

REFER FLOW DESIGN STUDIO FOR FURTHER MASTERPLAN LANDSCAPING DETAILS.





DRAWING TITLE
SITE PLAN
PROPOSED
DRAWING NUMBER
TP04

COPYRIGHT Manna Architects Two Bee Pty Ltd mannaarchitects.com



01 GROUND FLOOR PLAN CLUBHOUSE 1:200





DRAWING TITLE
CLUBHOUSE
FLOORPLAN
DRAWING NUMBER
TP05

COPYRIGHT Manna Architects Two Bee Pty Ltd mannaarchitects.com T +614 01 072 392



01 ROOF PLAN
CLUBHOUSE 1:200





35 GUNN ROAD BENALLA STATUS TOWN PLANNING CLUBHOUSE ROOF PLAN DRAWING NUMBER TP06

COPYRIGHT Manna Architects Two Bee Pty Ltd mannaarchitects.com

#### LEGEND

EF01EXPOSED PORTAL STRUCTURESDTIMBER FRAMED SLIDING DOORPDPIVOT DOOREF02GREY CEMENT RENDERGSGLAZED SLIDERDRHINGED DOOR

EF03 HARDWOOD FASCIA FX FIXED CLEAR DOUBLE GLAZING DP GALVANISED DOWNPIPE

EF04 GALVANISED CORRUGATED ROOF SHEET LVR1 TIMBER LOUVRES BG BOX GUTTER

[EF05] TIMBER LINING BOARD (STAINED) LVR2 CLEAR GLAZED LOUVRE EG HALF ROUND EAVES GUTTER



#### 01 WEST ELEVATION

1:100



#### **02** EAST ELEVATION

1: