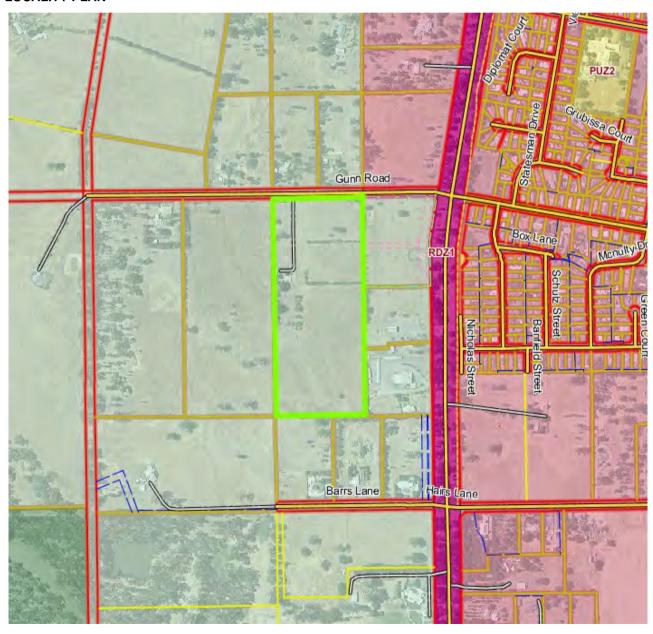

m, resulting in an area of 9.29ha.

The site includes a single storey dwelling located on the western boundary about halfway down the site. Some native vegetation exists on the site including some in the form of shelter belts. There are no easements affecting the site.

Land surrounding the site and opposite in Gunn Road is all located within a Farming Zone. Land in these areas range in size from 1.83ha to 9.4ha and generally contain single storey residential dwellings.

Land to the north east of the site across Gunn Road is zoned General Residential and is a vacant parcel of land with an area of approximately 3.76ha. Land across the Midland Highway is also zoned General Residential and contains single storey residential dwellings on conventional residential lots.

#### **LOCALITY PLAN**



#### **Public Notification**

The planning application was advertised in accordance with Section 52 of the *Planning and Environment Act 1987* by way of the following:

- placing a sign at the frontage of the site.
- sending notices to all adjoining and surrounding landowners and occupiers.

Two objections have been received to the application to date. The objections can be summarised as follows:

- This application is a large high density residential unit complex, not a caravan tourist park and is in breach of the current Farming Zone planning guidelines.
- While the land is identified in the Benalla Urban Growth Strategy for future residential growth, no rezoning has occurred. Until rezoning happens the residential development proposed breaches current zoning requirements.
- As an adjo