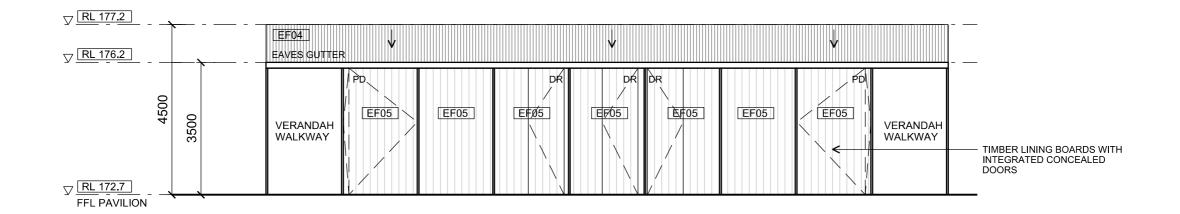

SED PORTAL STRUCTURESDTIMBER FRAMED SLIDING DOORPDPIVOT DOOREF02GREY CEMENT RENDERGSGLAZED SLIDERDRHINGED DOOREF03HARDWOOD FASCIAFXFIXED CLEAR DOUBLE GLAZINGDPGALVANISED DOWNPIPEEF04GALVANISED CORRUGATED ROOF SHEETLVR1TIMBER LOUVRESBGBOX GUTTER



POOF PLAN
SPORTS PAVILION 1:200





35 GUNN ROAD BENALLA STATUS TOWN PLANNING SPORTS PAVILION
GROUND & ROOF PLAN
DRAWING NUMBER
TP09



#### LEGEND

EF01EXPOSED PORTAL STRUCTURESDTIMBER FRAMED SLIDING DOORPDPIVOT DOOREF02GREY CEMENT RENDERGSGLAZED SLIDERDRHINGED DOOR

EF03 HARDWOOD FASCIA FX FIXED CLEAR DOUBLE GLAZING DP GALVANISED DOWNPIPE

EF04 GALVANISED CORRUGATED ROOF SHEET LVR1 TIMBER LOUVRES BG BOX GUTTER

EF05 TIMBER LINING BOARD (STAINED) LVR2 CLEAR GLAZED LOUVRE EG HALF ROUND EAVES GUTTER



# 01 NORTH ELEVATION SPORTS PAVILION 1:100



O2 SOUTH ELEVATION
SPORTS PAVILION 1:100





SPORTS PAVILION
ELEVATIONS - NORTH & SOUTH
DRAWING NUMBER
TP10



#### LEGEND

EF01 EXPOSED PORTAL STRUCTURE SD TIMBER FRAMED SLIDING DOOR PD PIVOT DOOR EF02 GREY CEMENT RENDER GS GLAZED SLIDER HINGED DOOR

EF03 HARDWOOD FASCIA GALVANISED DOWNPIPE FX FIXED CLEAR DOUBLE GLAZING

EF04 GALVANISED CORRUGATED ROOF SHEET LVR1 TIMBER LOUVRES **BOX GUTTER** 

EF05 TIMBER LINING BOARD (STAINED) LVR2 CLEAR GLAZED LOUVRE HALF ROUND EAVES GUTTER



#### EAST ELEVATION 01 SPORTS PAVILION 1:100



02 WEST ELEVATION SPORTS PAVILION 1:100



35 GUNN ROAD BENALLA TOWN PLANNING

DRAWING TITLE
SPORTS PAVILION ELEVATIONS - EAST & WEST DRAWING NUMBER







02 PAVILION SECTION 1:100



35 GUNN ROAD BENALLA STATUS TOWN PLANNING DRAWING TITLE
SECTIONS
CLUBHOUSE & P