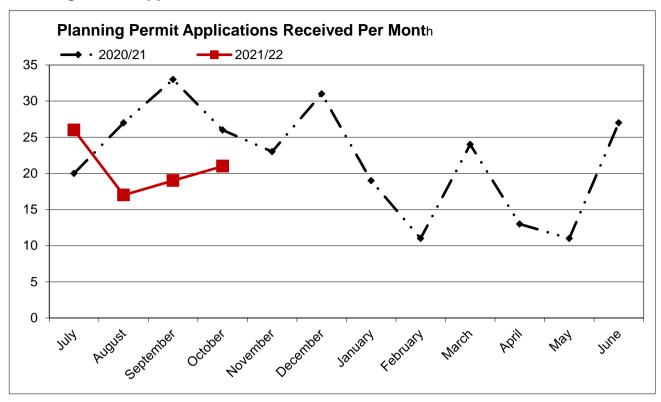

ing was held on the dates mentioned above with Council representatives, applicant representatives and objectors in attendance. A decision from the tribunal members has been deferred to a later date possibly following an inspection of the site by the tribunal members.                                                                                                                                                                                                                                                                                                                                                                                                                                                                                                             |

## **Planning Permit Applications**







## **Building Approvals Issued by Council and Private Practitioners**

|   | File No | Description                                         | Property Address                              | Value       |
|---|---------|-----------------------------------------------------|-----------------------------------------------|-------------|
| 1 | DA5756  | Construction of shed                                | 82 Rayner Road, Upper Lurg                    | \$15,000    |
| 2 | DA7258  | Re-stump dwelling                                   | 26 Coster Street, Benalla                     | \$12,000    |
| 3 | DA7265  | Construction of farm shed                           | 221 Swanpool Warrenbayne<br>Road, Warrenbayne | \$24,300    |
| 4 | DA6794  | Construction of shed