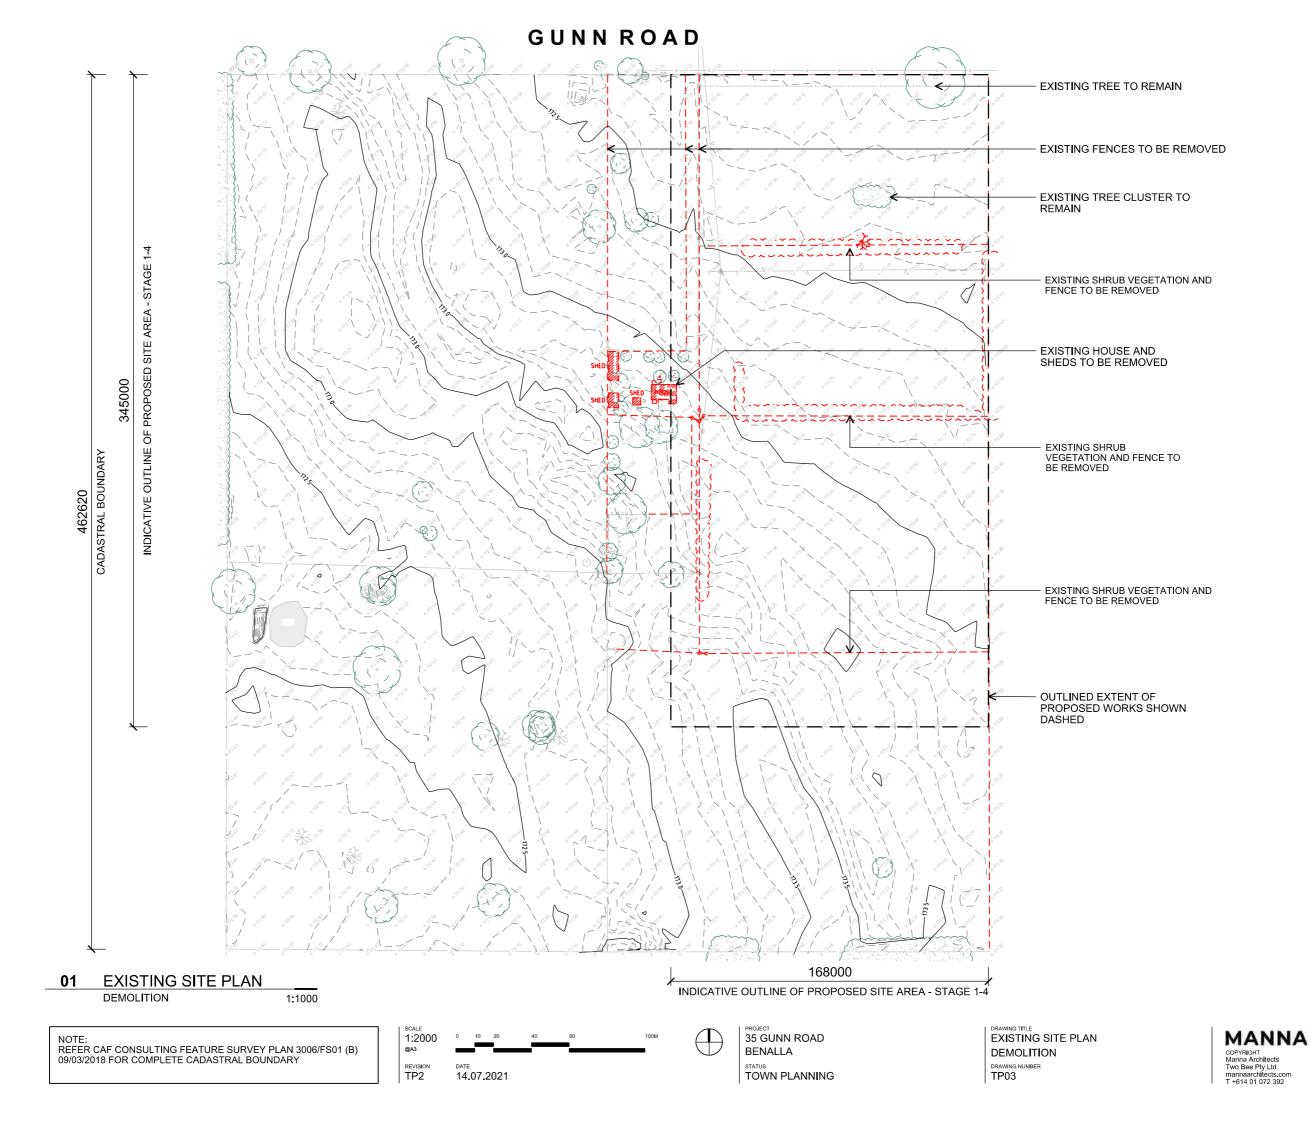

|            |        |
| REVISIO    | ONS                      |            |        |
|            |                          |            |        |
| TP1        | 02.07.2021               | FOR CLIENT | REVIEW |
|            | 02.07.2021<br>14.07.2021 | FOR CLIENT |        |
| TP1<br>TP2 |                          |            |        |
|            |                          |            |        |

35 GUNN ROAD BENALLA STATUS TOWN PLANNING DRAWING TITLE
COVER SHEET

DRAWING NUMBER







02. EXISTING TREE CLUSTER



03. INTERNAL PRIVATE ROAD TO HOUSE



04. EXISTING HOUSE (TO BE DEMOLISHED)



05. GUNN ROAD ENTRY (EXISTING TREES)

. . .

REVISION

DATE 14.07.2021 35 GUNN ROAD
BENALLA
status
TOWN PLANNING

DRAWING TITLE
SITE CONTEXT
PHOTOGRAPHS
DRAWING NUMBER



01 PROPOSED SITE PLAN 1:1000

NOTE:

REFER CAF CONSULTING CIVIL PLANS 3608 C03 & C04 FOR LOT LAYOUT AND STAGED MASTERPLAN.

REFER FLOW DESIGN STUDIO FOR FURTHER MASTERPLAN LANDSCAPING DETAILS.





DRAWING TITLE
SITE PLAN
PROPOSED
DRAWING NUMBER
TP04

COPYRIGHT Manna Architects Two Bee Pty Ltd mannaarchitects.com



01 GROUND FLOOR PLAN CLUBHOUSE 1:200





DRAWING TITLE
CLUBHOUSE
FLOORPLAN
DRAWING NUMBER
TP05

COPYRIGHT Manna Architects Two Bee Pty Ltd mannaarchitects.com T +614 01 072 392



01 ROOF PLAN
CLUBHOUSE 1:200





35 GUNN ROAD BENALLA STATUS TOWN PLANNING CLUBHOUSE ROOF PLAN DRAWING NUMBER TP06

COPYRIGHT Manna Architects Two Bee Pty Ltd mannaarchitects.com

#### LEGEND

EF01EXPOSED PORTAL STRUCTURESDTIMBER FRAMED SLIDING DOORPDPIVOT DOOREF02GREY CEMENT RENDERGSGLAZED SLIDER