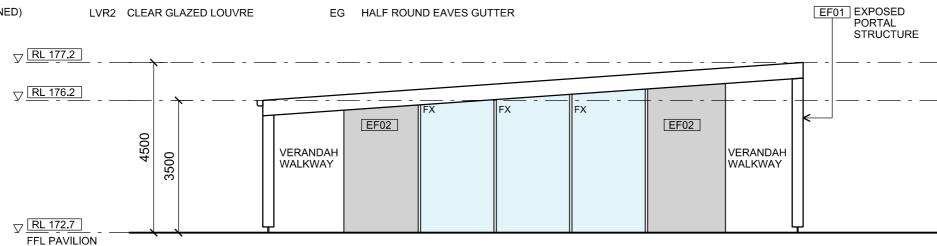

RGSGLAZED SLIDERDRHINGED DOOR

EF03 HARDWOOD FASCIA FX FIXED CLEAR DOUBLE GLAZING DP GALVANISED DOWNPIPE

EF04 GALVANISED CORRUGATED ROOF SHEET LVR1 TIMBER LOUVRES BG BOX GUTTER

EF05 TIMBER LINING BOARD (STAINED) LVR2 CLEAR GLAZED LOUVRE EG HALF ROUND EAVES GUTTER



# 01 NORTH ELEVATION SPORTS PAVILION 1:100



O2 SOUTH ELEVATION
SPORTS PAVILION 1:100





SPORTS PAVILION
ELEVATIONS - NORTH & SOUTH
DRAWING NUMBER
TP10



#### LEGEND

EF01 EXPOSED PORTAL STRUCTURE SD TIMBER FRAMED SLIDING DOOR PD PIVOT DOOR EF02 GREY CEMENT RENDER GS GLAZED SLIDER HINGED DOOR

EF03 HARDWOOD FASCIA GALVANISED DOWNPIPE FX FIXED CLEAR DOUBLE GLAZING

EF04 GALVANISED CORRUGATED ROOF SHEET LVR1 TIMBER LOUVRES **BOX GUTTER** 

EF05 TIMBER LINING BOARD (STAINED) LVR2 CLEAR GLAZED LOUVRE HALF ROUND EAVES GUTTER



#### EAST ELEVATION 01 SPORTS PAVILION 1:100



02 WEST ELEVATION SPORTS PAVILION 1:100



35 GUNN ROAD BENALLA TOWN PLANNING

DRAWING TITLE
SPORTS PAVILION ELEVATIONS - EAST & WEST DRAWING NUMBER







02 PAVILION SECTION 1:100



35 GUNN ROAD BENALLA STATUS TOWN PLANNING DRAWING TITLE
SECTIONS
CLUBHOUSE & PAVILION
DRAWING NUMBER
TP12

COPYRIGHT Manna Architects Two Bee Pty Ltd mannaarchitects.com T +614 01 072 392



MATERIALS LEGEND

EF01





EF03 HARDWOOD FASCIA

REVISION TP2

DATE 14.07.2021





35 GUNN ROAD BENALLA TOWN PLANNING

DRAWING TITLE
MATERIALS PALETTE
PROPOSED DRAWING NUMBER



#### VISUALISATION

NORTH ELEVATION - VERANDAH ENTRY



@A3

REVISION DATE TP2 14.07.2021

35 GUNN ROAD BENALLA status TOWN PLANNING DRAWING TITLE
VISUALISATION
CLUBHOUSE
DRAWING NUMBER
TP14

##