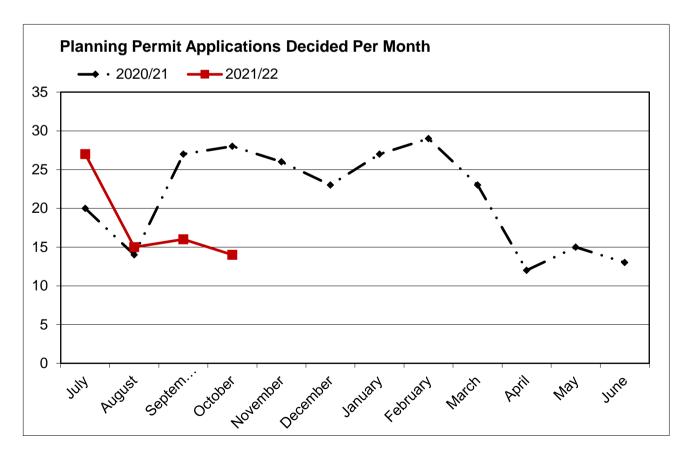

g was held on the dates mentioned above with Council representatives, applicant representatives and objectors in attendance. A decision from the tribunal members has been deferred to a later date possibly following an inspection of the site by the tribunal members.                                                                                                                                                                                                                                                                                                                                                                                                                                                                                                             |

## **Planning Permit Applications**







## **Building Approvals Issued by Council and Private Practitioners**

|   | File No | Description                                         | Property Address                              | Value       |
|---|---------|-----------------------------------------------------|-----------------------------------------------|-------------|
| 1 | DA5756  | Construction of shed                                | 82 Rayner Road, Upper Lurg                    | \$15,000    |
| 2 | DA7258  | Re-stump dwelling                                   | 26 Coster Street, Benalla                     | \$12,000    |
| 3 | DA7265  | Construction of farm shed                           | 221 Swanpool Warrenbayne<br>Road, Warrenbayne | \$24,300    |
| 4 | DA6794  | Construction of shed