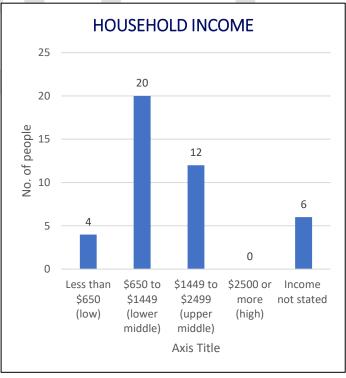

#### **Thoona Today\***

In March each year Thoona hosts the Victorian Wheelie Bin championships. A documentary on the event was made in 2001. The Thoona Primary school closed in 2015.

At the 2006 census, Thoona and the surrounding area had a population of 474 dropping to 129 in 2016, with 74 males and 54 females. Of these, 11 residents were born overseas and 3 require assistance due to age or disability. Education statistics show 6 children attend preschool or primary school, 9 attend secondary school and 11 attend TAFE. There are 71 dwellings in Thoona, 26 residents own their homes, 19 are purchasing and 4 are renting.