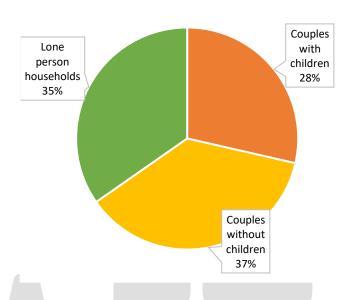

#### **HOUSEHOLD TYPES**

\*The information represented in the above graphs has been taken from the 2016 Census from the Australian Bureau of Statistics (ABS) and therefore may not be an accurate reflection of the township in 2021.