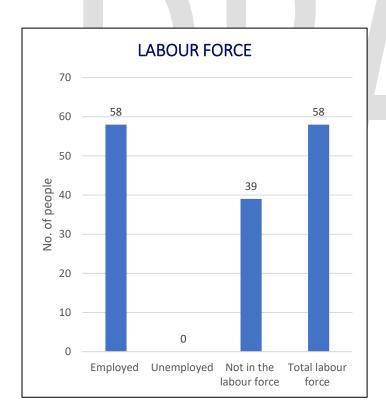

#### **Thoona Today\***

In March each year Thoona hosts the Victorian Wheelie Bin championships. A documentary on the event was made in 2001. The Thoona Primary school closed in 2015.

At the 2006 census, Thoona and the surrounding area had a population of 474 dropping to 129 in 2016, with 74 males and 54 females. Of these, 11 residents were born overseas and 3 require assistance due to age or disability. Education statistics show 6 children attend preschool or primary school, 9 attend secondary school and 11 attend TAFE. There are 71 dwellings in Thoona, 26 residents own their homes, 19 are purchasing and 4 are renting.