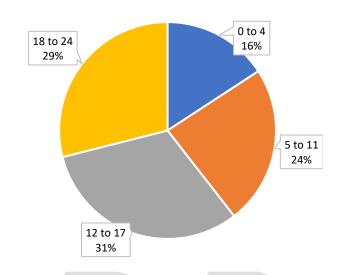

#### **POPULATION BY AGE**

#### **HOUSEHOLD TYPES**

\*The information represented in the above graphs has been taken from the 2016 Census from the Australian Bureau of Statistics (ABS) and therefore may not be an accurate reflection of the township in 2021.